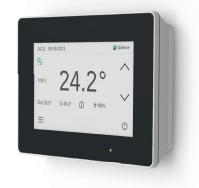

## **Online insight**

The Qbooster features the latest control technology with powerful performance. The Qbooster runs completely to your comfort needs. It is even possible to remotely adjust the home temperature or view the status of the system, anywhere in the world.